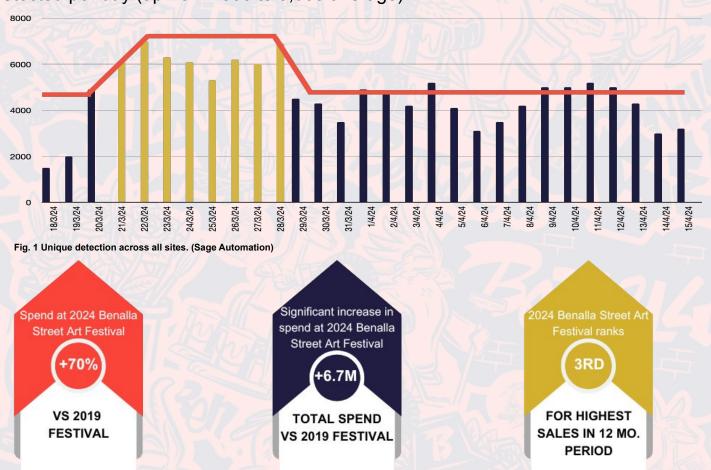

## 2024 Visitation and Spend

 Visitation during the Benalla Street Art Festival increased significantly with 5,500 to 7,000 unique devices detected per day (up from 1500 to 3,000 average).