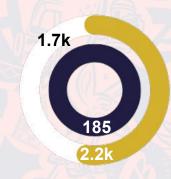

### Digital Programme (Issuu)

- 4,878 Impressions
- 2,453 Reads
- 3:02 avg. read time

- Downloads
- Mobile access
- Desktop access
- Website embed
- Issuu Access Direct