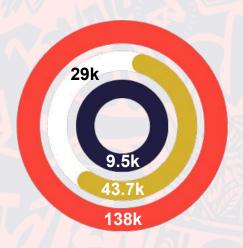

#### **Facebook**

1 Sep 2023 – 31 Mar 2024

- Visits
- Reach
- Paid Reach
- Paid Impressions