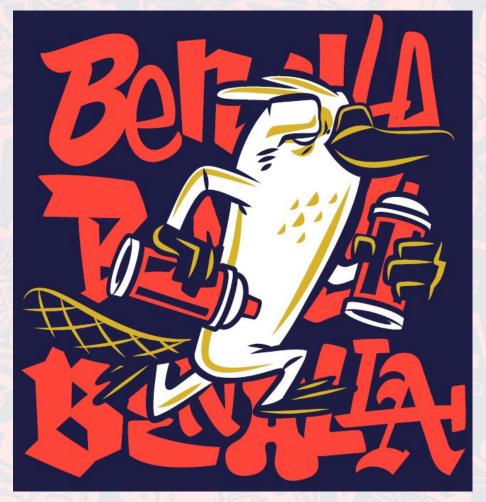

# Sponsorship Prospectus

April 11 – 13, 2025

BENALLA STREET ART FESTIVAL

### Be part of supporting Australia's premiere regional street art event

The Benalla Street Art Festival, **returning April 11-13**, promises a captivating experience for art enthusiasts and visitors alike. This annual event transforms the city into a vibrant outdoor gallery, showcasing the talents of local and internationally renowned street artists.