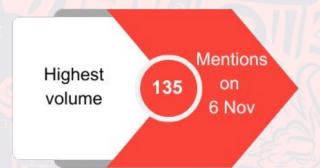

#### Over a 244 day period:

- Cumulative potential reach of 3.9M
- Advertising Sales Revenue (ASR) of AUD \$4.8M
- Most effective medium online