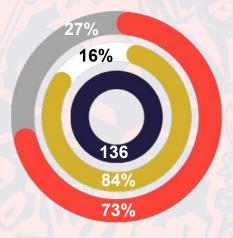

### **Benalla Art Gallery E-news**

- 77% open rate.
- Highly engaged database

- Click throughs to BSAF website
- Email delivered
- Emails opened