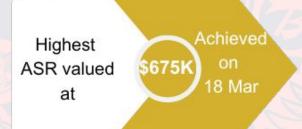

#### Over a 244 day period:

- Cumulative potential reach of 3.9M
- Advertising Sales Revenue (ASR) of AUD \$4.8M
- Most effective medium online