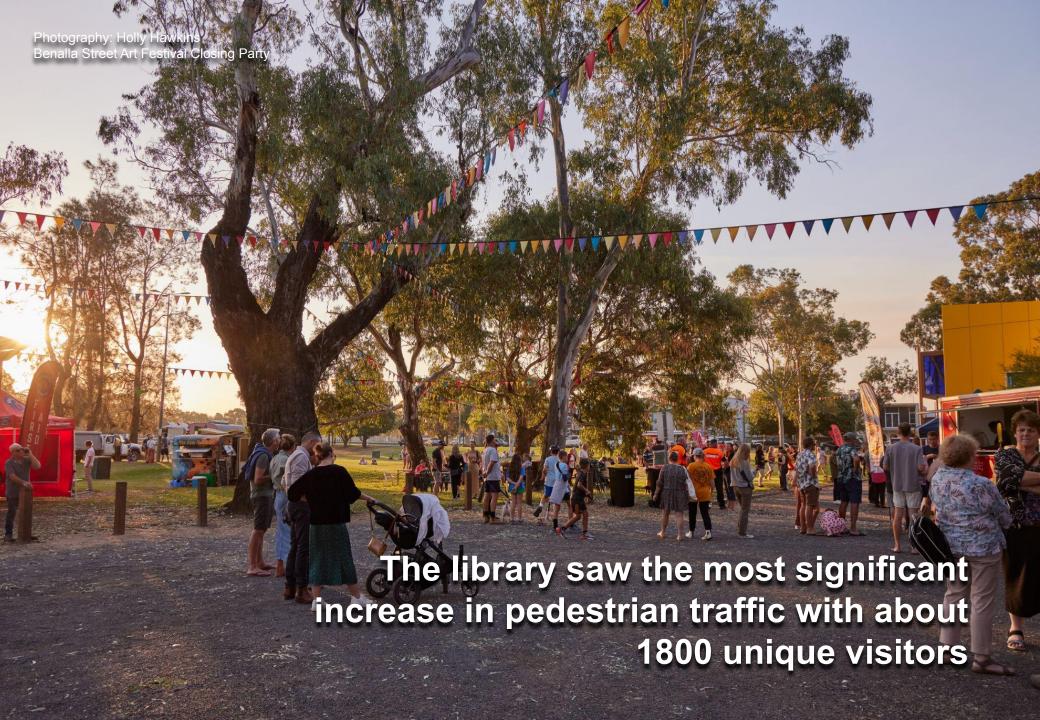

## 2024 Visitation and Spend

 Visitation during the Benalla Street Art Festival increased significantly with 5,500 to 7,000 unique devices detected per day (up from 1500 to 3,000 average).