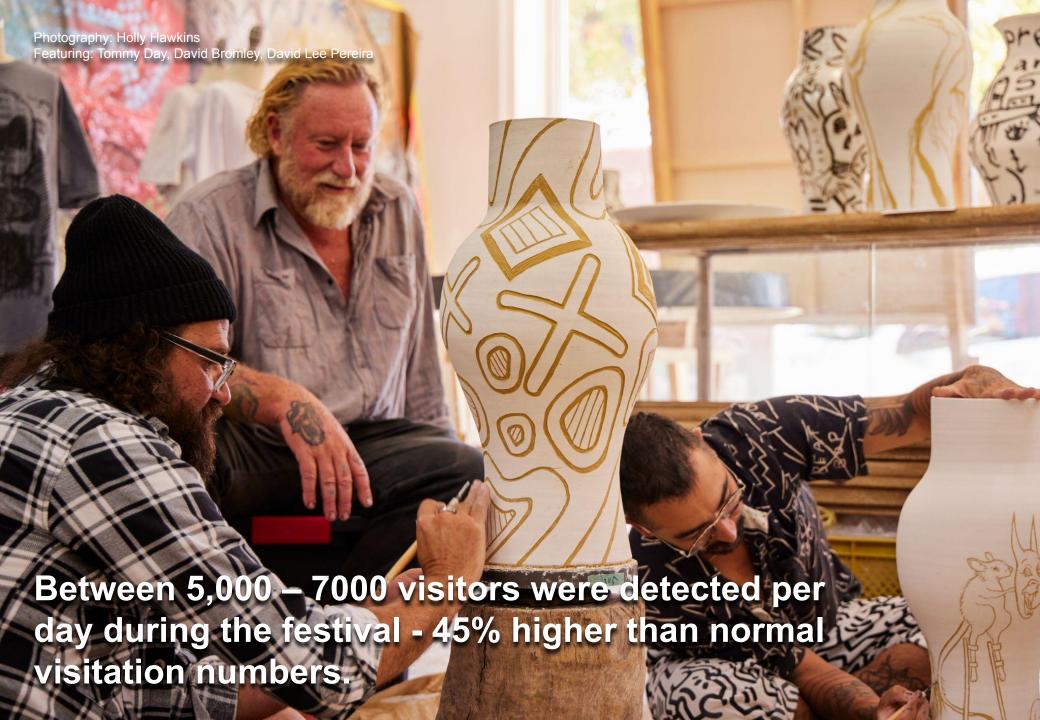

## 2024 Visitation and Spend

 Visitation during the Benalla Street Art Festival increased significantly with 5,500 to 7,000 unique devices detected per day (up from 1500 to 3,000 average).