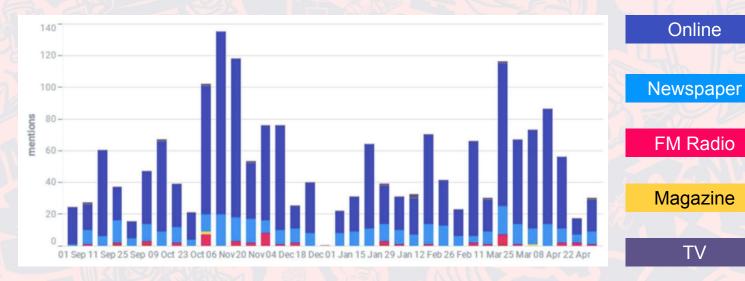

#### Over a 244 day period:

- Cumulative potential reach of 3.9M
- Advertising Sales Revenue (ASR) of AUD \$4.8M
- Most effective medium online